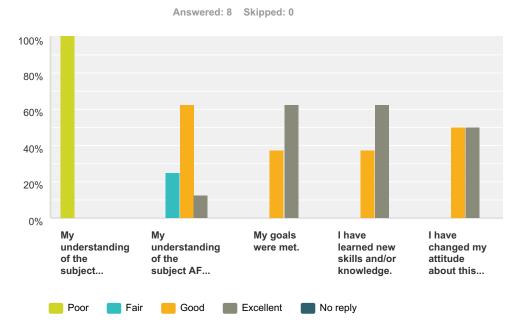

## **Q4 Measuring Learning**

|                                                      | Poor    | Fair   | Good   | Excellent | No reply | Total |
|------------------------------------------------------|---------|--------|--------|-----------|----------|-------|
| My understanding of the subject BEFORE the workshop. | 100.00% | 0.00%  | 0.00%  | 0.00%     | 0.00%    |       |
|                                                      | 8       | 0      | 0      | 0         | 0        | 8     |
| My understanding of the subject AFTER the workshop.  | 0.00%   | 25.00% | 62.50% | 12.50%    | 0.00%    |       |
|                                                      | 0       | 2      | 5      | 1         | 0        | 1     |
| My goals were met.                                   | 0.00%   | 0.00%  | 37.50% | 62.50%    | 0.00%    |       |
|                                                      | 0       | 0      | 3      | 5         | 0        |       |
| I have learned new skills and/or knowledge.          | 0.00%   | 0.00%  | 37.50% | 62.50%    | 0.00%    |       |
|                                                      | 0       | 0      | 3      | 5         | 0        | ;     |
| I have changed my attitude about this subject.       | 0.00%   | 0.00%  | 50.00% | 50.00%    | 0.00%    |       |
|                                                      | 0       | 0      | 4      | 4         | 0        |       |