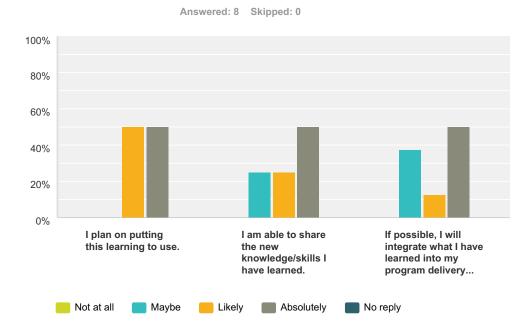

# Q5 Measuring Change in Behaviour (This section does not have to be filled out by Learners)

Likely Not at Maybe Total Absolutely No all reply 0.00% 0.00% 50.00% 50.00% 0.00% I plan on putting this learning to use. 0 0 4 8 4 0 0.00% 25.00% 50.00% 0.00% I am able to share the new knowledge/skills I have learned. 25.00% 0 2 0 8 2 4 0.00% If possible, I will integrate what I have learned into my program delivery within the next 0.00% 37.50% 12.50% 50.00% 6 months. 0 3 4 0 8 1