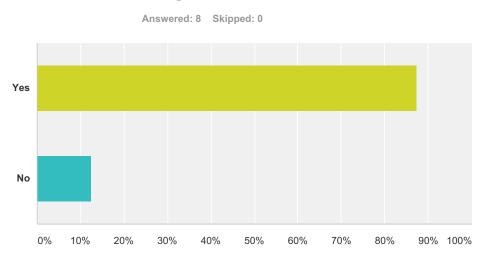

#### Q2 I am willing to be contacted in the future about the impact of the knowledge I have gained

| Answer Choices | Responses       |
|----------------|-----------------|
| Yes            | <b>87.50%</b> 7 |
| No             | <b>12.50%</b> 1 |
| Total          | 8               |