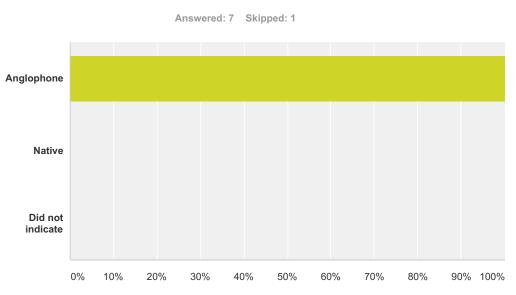

SurveyMonkey

Conference 2015: W18 Using Evernote to manage resources and actively support learners in a multi-level classroom

| Answer Choices   | Responses        |
|------------------|------------------|
| Anglophone       | <b>100.00%</b> 7 |
| Native           | <b>0.00%</b> 0   |
| Did not indicate | <b>0.00%</b> 0   |
| Total            | 7                |

| # | Other (please specify) | Date              |
|---|------------------------|-------------------|
| 1 | Francophone            | 7/20/2015 1:51 PM |