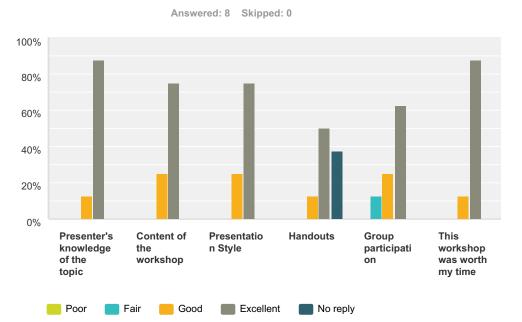

#### **Q3 Measuring Reaction**

|                                    | Poor  | Fair   | Good   | Excellent | No reply | Total |
|------------------------------------|-------|--------|--------|-----------|----------|-------|
| Presenter's knowledge of the topic | 0.00% | 0.00%  | 12.50% | 87.50%    | 0.00%    |       |
|                                    | 0     | 0      | 1      | 7         | 0        |       |
| Content of the workshop            | 0.00% | 0.00%  | 25.00% | 75.00%    | 0.00%    |       |
|                                    | 0     | 0      | 2      | 6         | 0        |       |
| Presentation Style                 | 0.00% | 0.00%  | 25.00% | 75.00%    | 0.00%    |       |
|                                    | 0     | 0      | 2      | 6         | 0        |       |
| Handouts                           | 0.00% | 0.00%  | 12.50% | 50.00%    | 37.50%   |       |
|                                    | 0     | 0      | 1      | 4         | 3        |       |
| Group participation                | 0.00% | 12.50% | 25.00% | 62.50%    | 0.00%    |       |
|                                    | 0     | 1      | 2      | 5         | 0        |       |
| This workshop was worth my time    | 0.00% | 0.00%  | 12.50% | 87.50%    | 0.00%    |       |
|                                    | 0     | 0      | 1      | 7         | 0        |       |